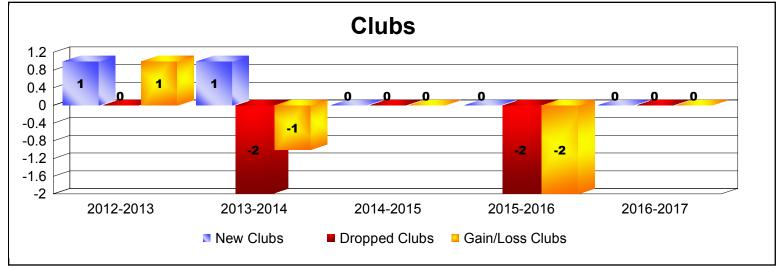

District 105 M As of June 2017 Cumulative

| Year      | New<br>Clubs | Dropped<br>Clubs | Gain/<br>Loss<br>Clubs | New<br>Members | Charter<br>Members | Reinstate<br>Members | Transfer<br>Members | Total<br>Member<br>Added | Total<br>Members<br>Dropped | Gain/<br>Loss<br>Members |
|-----------|--------------|------------------|------------------------|----------------|--------------------|----------------------|---------------------|--------------------------|-----------------------------|--------------------------|
| 2012-2013 | 1            | 0                | 1                      | 91             | 20                 | 3                    | 5                   | 119                      | -134                        | -15                      |
| 2013-2014 | 1            | -2               | -1                     | 104            | 20                 | 4                    | 8                   | 136                      | -144                        | -8                       |
| 2014-2015 | 0            | 0                | 0                      | 90             | 1                  | 1                    | 6                   | 98                       | -120                        | -22                      |
| 2015-2016 | 0            | -2               | -2                     | 70             | 2                  | 3                    | 5                   | 80                       | -116                        | -36                      |
| 2016-2017 | 0            | 0                | 0                      | 69             | 0                  | 5                    | 8                   | 82                       | -108                        | -26                      |
| Average   | 0            | -1               | 0                      | 85             | 9                  | 3                    | 6                   | 103                      | -124                        | -21                      |