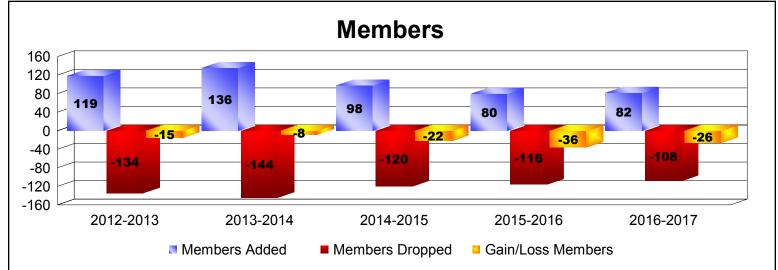

District 105 M As of June 2017 Cumulative

| Year      | New<br>Clubs | Dropped<br>Clubs | Gain/<br>Loss<br>Clubs | New<br>Members | Charter<br>Members | Reinstate<br>Members | Transfer<br>Members | Total<br>Member<br>Added | Total<br>Members<br>Dropped | Gain/<br>Loss<br>Members |
|-----------|--------------|------------------|------------------------|----------------|--------------------|----------------------|---------------------|--------------------------|-----------------------------|--------------------------|
| 2012-2013 | 1            | 0                | 1                      | 91             | 20                 | 3                    | 5                   | 119                      | -134                        | -15                      |
| 2013-2014 | 1            | -2               | -1                     | 104            | 20                 | 4                    | 8                   | 136                      | -144                        | -8                       |
| 2014-2015 | 0            | 0                | 0                      | 90             | 1                  | 1                    | 6                   | 98                       | -120                        | -22                      |
| 2015-2016 | 0            | -2               | -2                     | 70             | 2                  | 3                    | 5                   | 80                       | -116                        | -36                      |
| 2016-2017 | 0            | 0                | 0                      | 69             | 0                  | 5                    | 8                   | 82                       | -108                        | -26                      |
| Average   | 0            | -1               | 0                      | 85             | 9                  | 3                    | 6                   | 103                      | -124                        | -21                      |